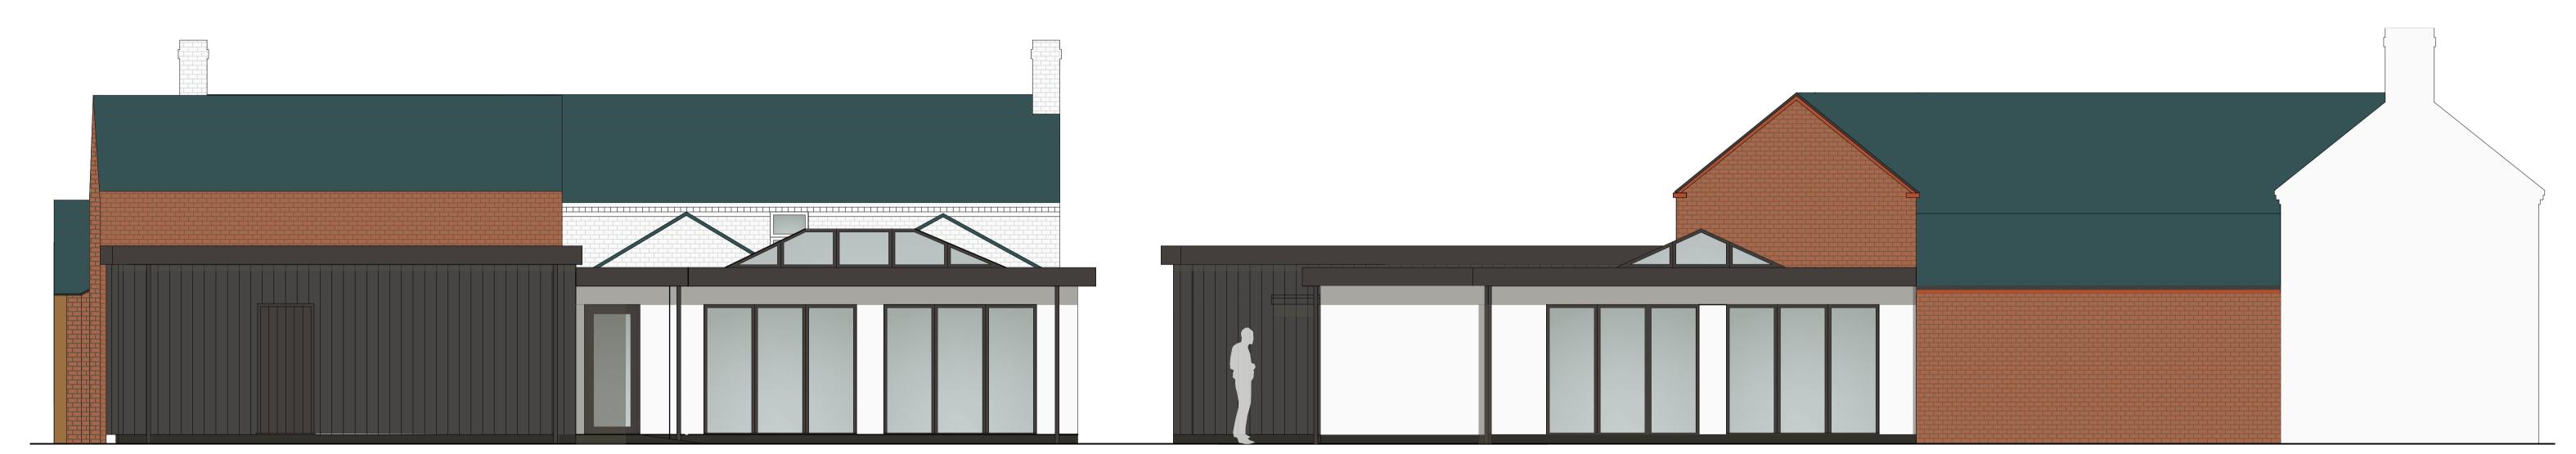

North-West Elevation North-East Elevation

PROJECT: THE BLUEBELL, ADAMS ROAD, KIRK LANGLEY, DERBYSHIRE DE6 4LW

CLIENT: Berkeley Inns Ltd
PROJECT NUMBER: A18-034
DRAWING TITLE: PROPOSED ELEVATIONS

DRAWING NUMBER: 204 Option C
ISSUE STATUS: For Information
SCALE: 1:50
SHEET SIZE: A1
REVISION: A
DRAWN BY: SE
DATE: SEPT'18