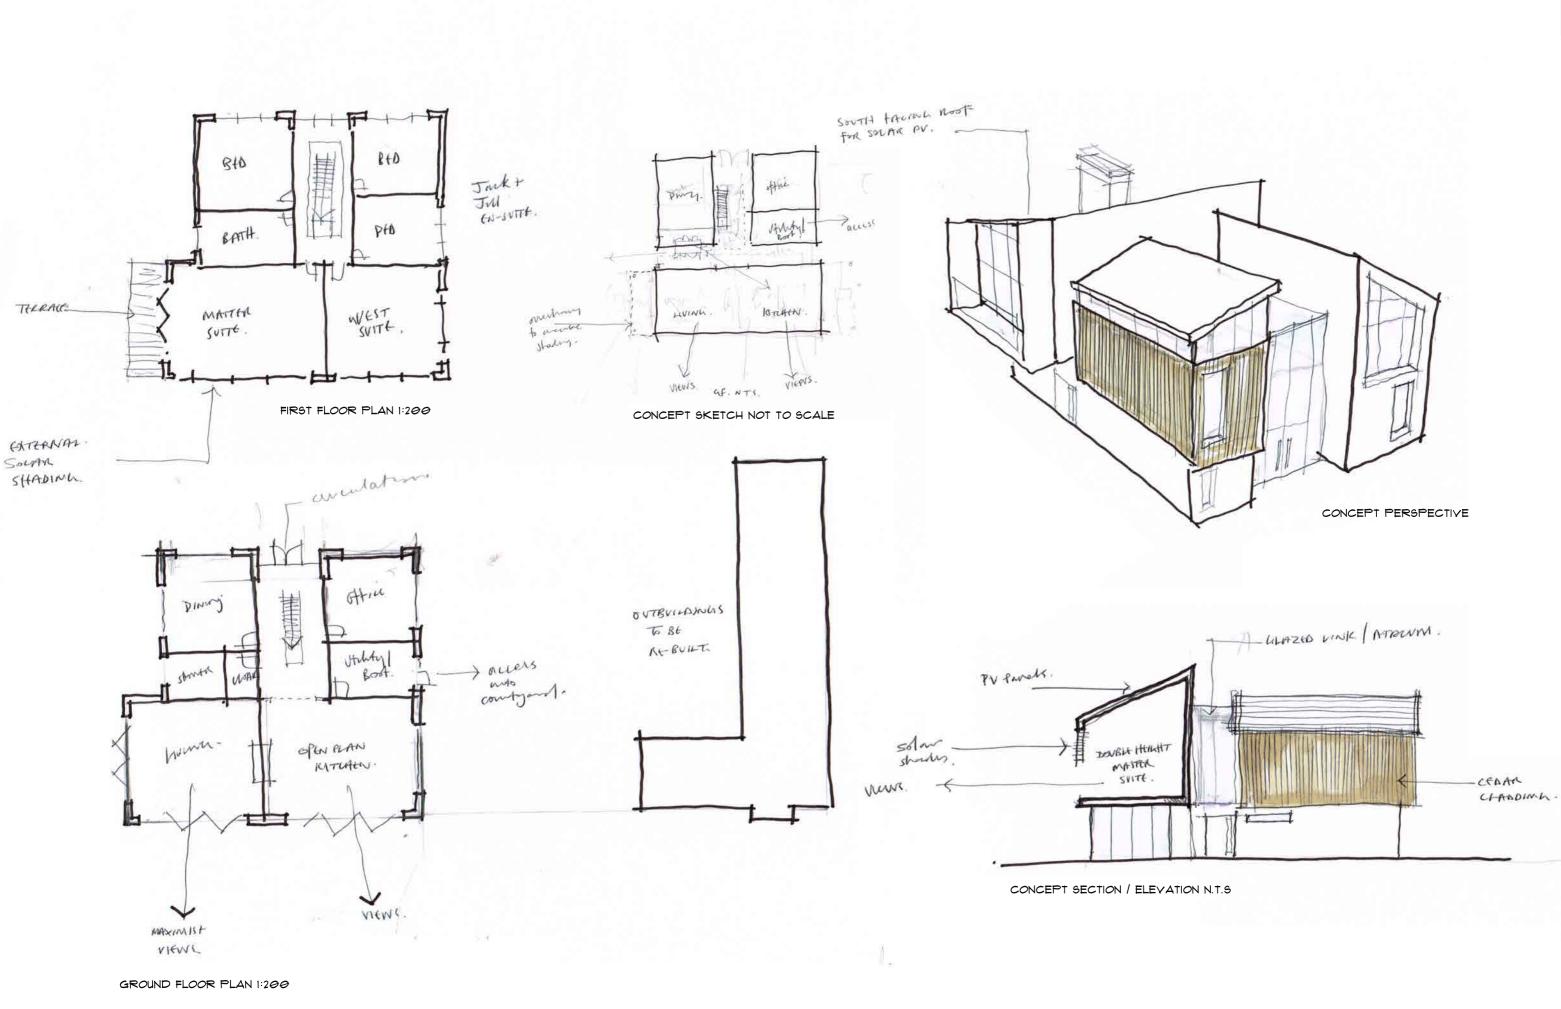

| Mr D. Brooke            | PROJECT<br>Marsh Flatts Farm, Aston Lane | Initial Concept Sketches            | A13-008 | B SK-01 | REV | Feb'l3 |
|-------------------------|------------------------------------------|-------------------------------------|---------|---------|-----|--------|
| Charles Cest Secondary. | Fide of Fide to Fide the Earlo           | 2 24 44 11 12 22 22 21 12 24 7 12 2 |         |         |     |        |