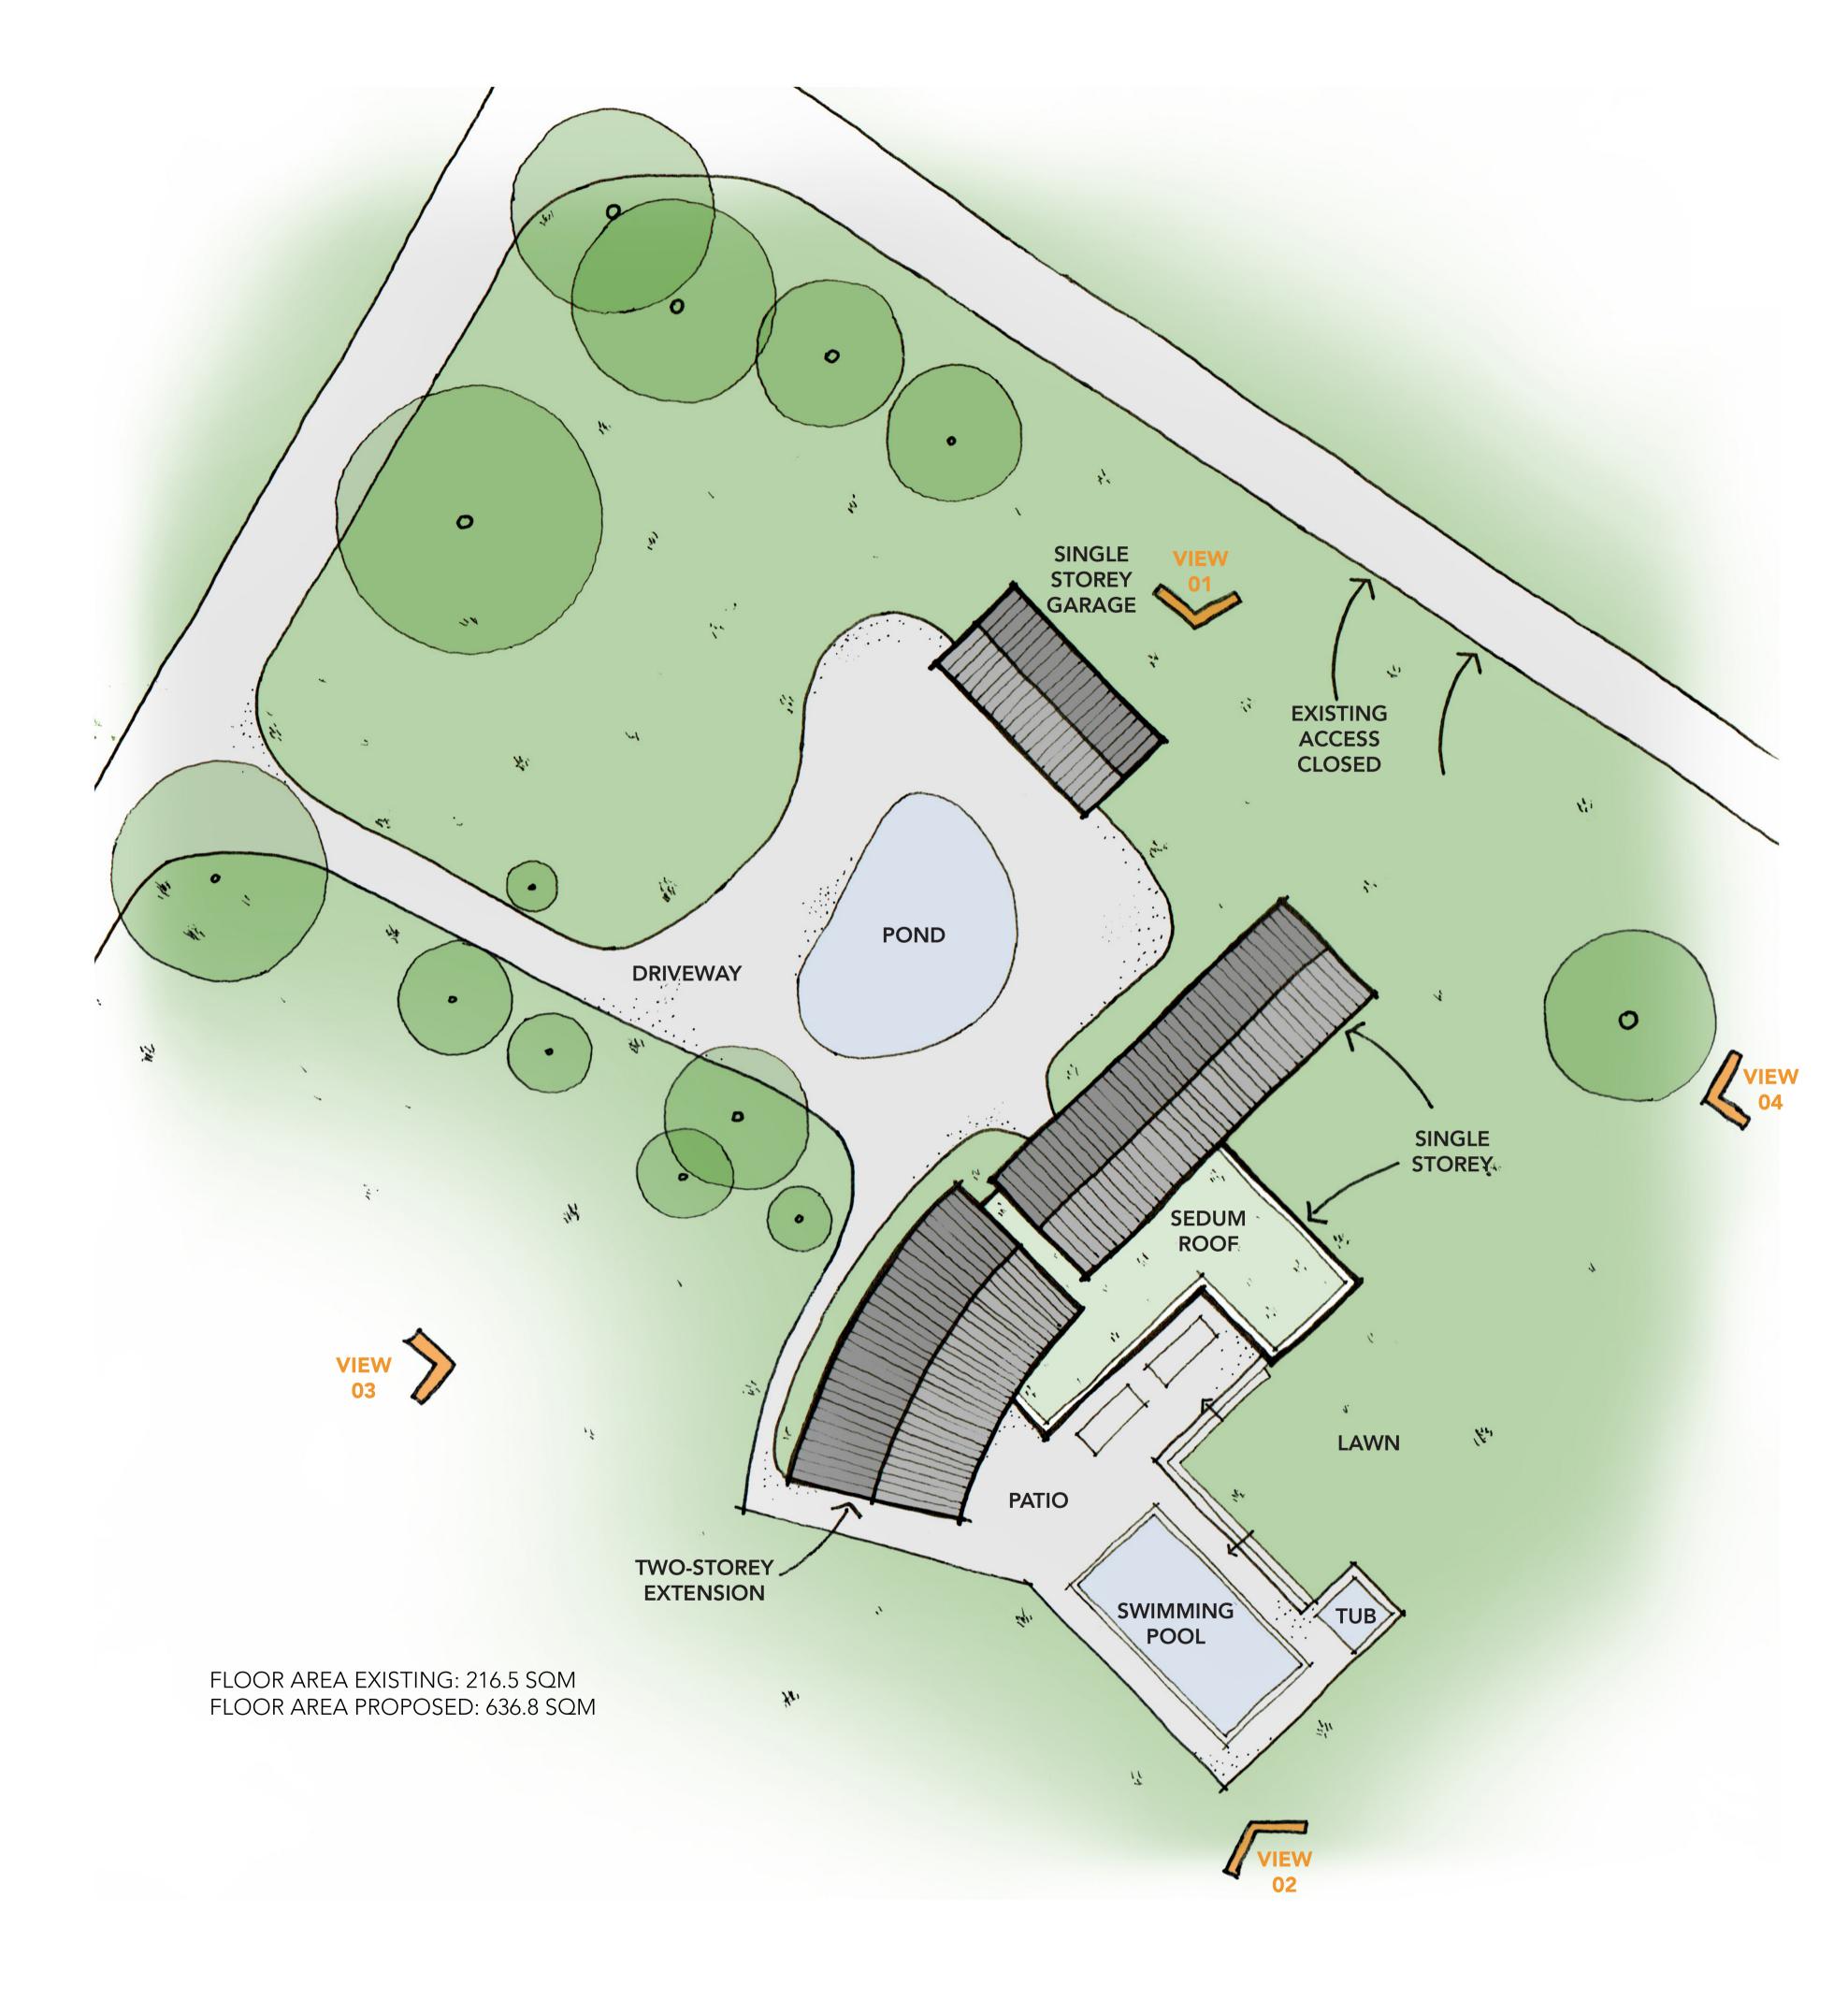

REVISION NOTES:

REV DATE DRAWN CH'CKED DESCRIPTION

STONECROFT, MAIN ROAD, NOTTINGHAM, NG13 9DD

DRAWING TITLE. CONCEPT LAYOUT OPTION 01

SCALE. SHEET SIZE. 1:200 A1 PROJECT REF. A21-007 DRAWN. CJW GR DRAWING NO. REV. SKO1 A STATUS.